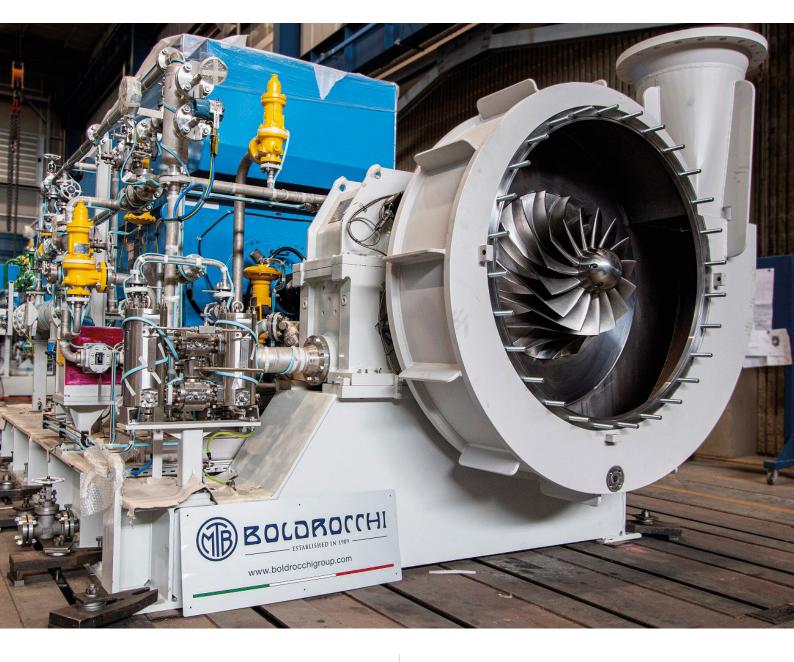

## MVR compressors

Boldrocchi MVR compressors are designed for durability and high performance with best efficiency, these compressors help reducing energy consumption and enhance productivity in industrial operations, MVR and heat pump technology.

## Performance

- Integrally geared and non-integrally geared solution
- Flow rates: 5.000 500.000 m³/h (3.000 - 300.000 cfm)
- Pressure ratio: **1,5 to 14**
- In-house manufacturing: API 617
- △⊤ = 10 to 26 K in single stage
- $\Delta T = 10$  to 75 K in multistage application